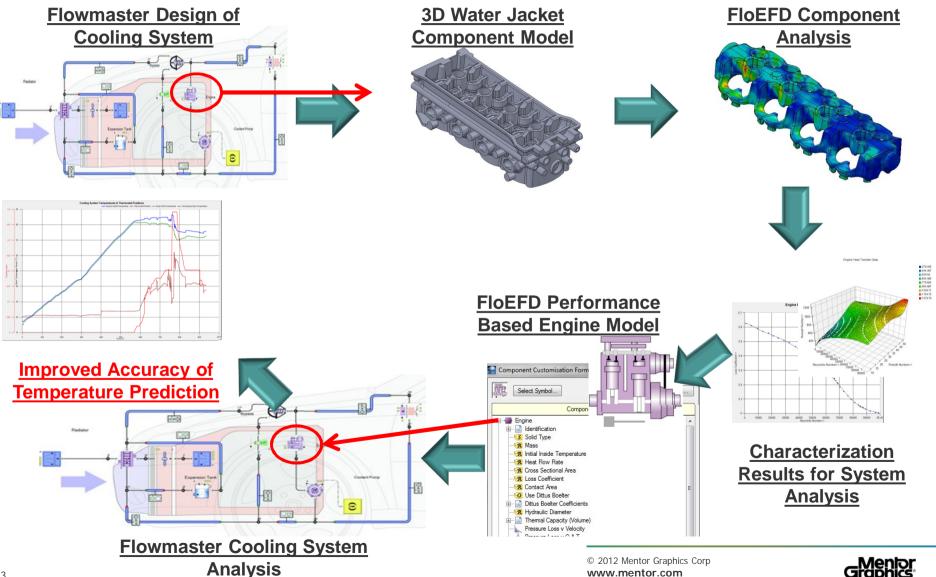

## Industry's *First Ever* Commercially Available General Purpose 1D-3D Native CFD Solution





## **Facilitating Upfront Engineering**

- FIOEFD Concurrent CFD
  - Truly embedded in major MCAD packages
  - Always in tune with design
- Integrated 1D-3D Native Solution
  - No third party middleware
  - No configuration or customization
  - No compatibility issues
- Reusable
  - Characterization securely stored in Flowmaster's relational database
  - Can be reused in future models





© 2012 Mentor Graphics Corp www.mentor.com



## **Powerful Upfront 1D-3D CFD Solution Enables Rapid Accuracy Improvements**