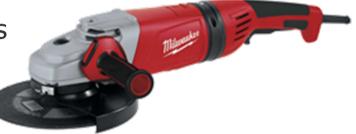

## AEG Electric Tools Uses FloEFD to Create Cool Power Tools Faster

- AEG's produce more than 100 different types of tools under two brands: AEG Power Tools and Milwaukee Electric Tools
- The different exterior designs cause different internal airflows that would take a long time to test and modify to ensure proper performance
- Using FloEFD early in the design process AEG were able to get the engine to run 20% cooler much faster than before