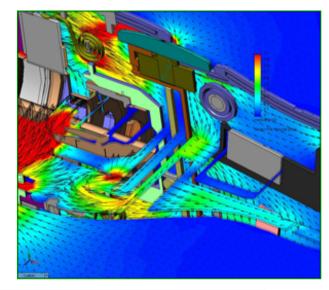

## AEG Electric Tools Uses FloEFD to Create Cool Power Tools Faster

- AEG's produce more than 100 different types of tools under two brands: AEG Power Tools and Milwaukee Electric Tools
- The different exterior designs cause different internal airflows that would take a long time to test and modify to ensure proper performance
- Using FloEFD early in the design process AEG were able to get the engine to run 20% cooler much faster than before